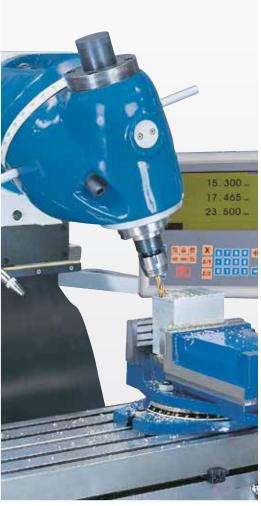

## Solid design, rigid construction for vertical and horizontal machining

- Heavy machine frame with wide, adjustable dovetail guides in all axes
- Rigid universal cutter head, can be moved to virtually any spatial angle on two levels
- Automatic table feed on X- and Y-axes, including rapid feed
- · Motorized height adjustment in Z direction

Automatic feed

Horizontal cutter (standard equipment)

Cutter head swivels on 2 levels

## Standard Equipment

3-axis position indicator, outer arbor support for horizontal milling, milling chuck with collets 0.61",0.2" ,0.24",0.31",0.39",0.47",0.55",0.63", long cutter arbor Ø 1.25", coolant system, LED work lamp, operator instructions