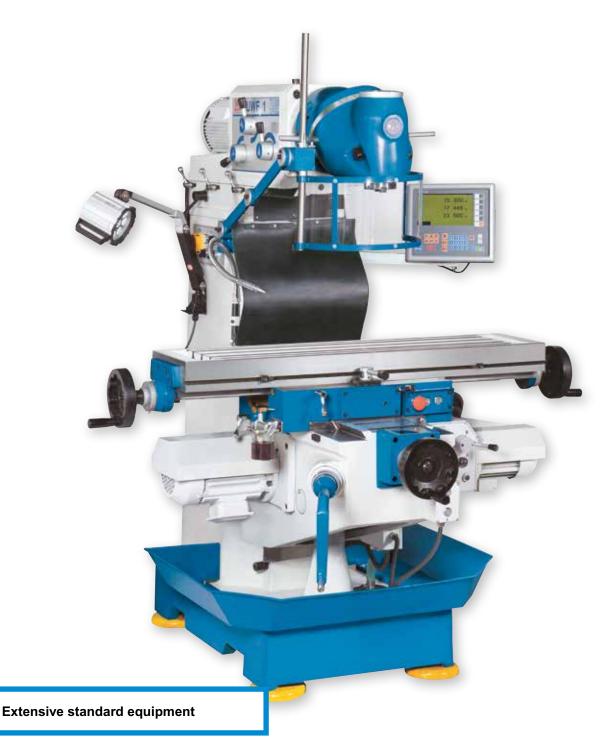

Universal Milling Machine

## **UWF 1.1**

## Solid design, rigid construction for vertical and horizontal machining

- Heavy machine frame with wide, adjustable dovetail guides in all axes
- Rigid universal cutter head, can be moved to virtually any spatial angle on two levels
- Automatic table feed on X- and Y-axes, including rapid feed
- · Motorized height adjustment in Z direction

Automatic feed

Horizontal cutter (standard equipment)

Cutter head swivels on 2 levels

## Standard Equipment

3-axis position indicator, outer arbor support for horizontal milling, milling chuck with collets 0.61",0.2" ,0.24",0.31",0.39",0.47",0.55",0.63", long cutter arbor Ø 1.25", coolant system, LED work lamp, operator instructions