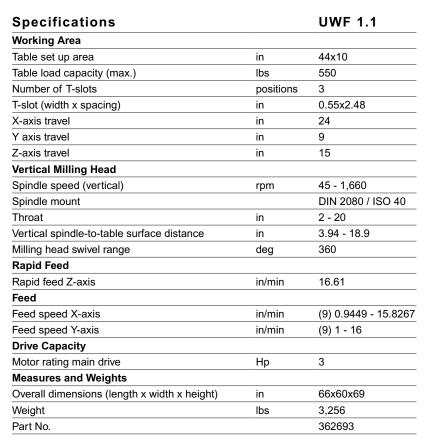

Universal Milling Machine

## **UWF 1.1**

## Solid design, rigid construction for vertical and horizontal machining



- Heavy machine frame with wide, adjustable dovetail guides in all axes
- Rigid universal cutter head, can be moved to virtually any spatial angle on two levels
- Automatic table feed on X- and Y-axes, including rapid feed
- · Motorized height adjustment in Z direction



Automatic feed



Horizontal cutter (standard equipment)





Cutter head swivels on 2 levels

## Standard Equipment

3-axis position indicator, outer arbor support for horizontal milling, milling chuck with collets 0.61",0.2" ,0.24",0.31",0.39",0.47",0.55",0.63", long cutter arbor Ø 1.25", coolant system, LED work lamp, operator instructions

| Options                                                        | Part No. |
|----------------------------------------------------------------|----------|
| Oscillation Element LK 5                                       | 103331   |
| Clamping Tool Set Deluxe 14/M12                                | 105295   |
| Rotary Table RT 200                                            | 125835   |
| • E-UWF1.1 spare parts package for 5 years for part no. 362693 | 259010   |

For additional options for this machine, vi