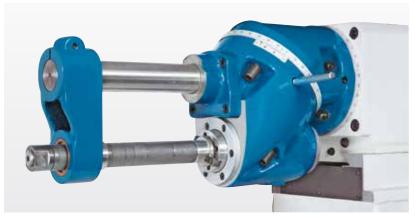

Automatic feed

Horizontal cutter (standard equipment)

Cutter head swivels on 2 levels