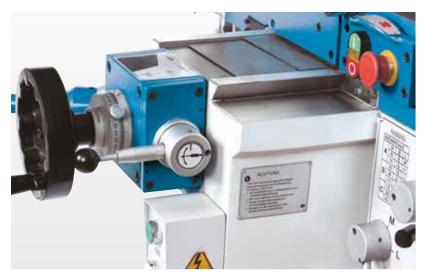

Automatic feed

Horizontal cutter (standard equipment)

Cutter head swivels on 2 levels