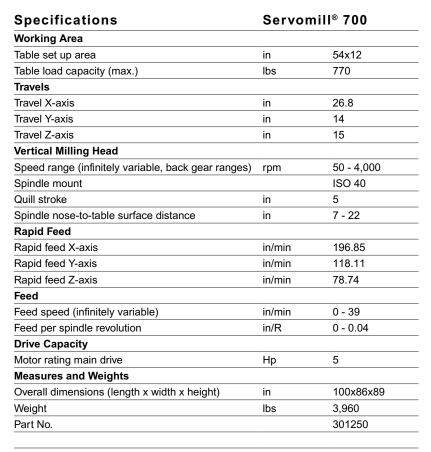

## Servomill® 700

The bestseller in the servo-conventional class for workshop applications and single parts production

- The Servomill represents a new generation of advanced milling machines that are operated like a conventional machine
- This machine features a user-friendly design, significantly higher precision and increased machining capacity
- Very high reliability and long service life of all components ensure drastically reduced maintenance and increased reliability
- Rigid machine base in a proven design, and meticulous workmanship
- Variability via swiveling and moving top beam
- Perfectly adjustable dovetail guide on the X-axis, and wide square guides in Y and Z direction

- High-precision preloaded ball screws on all 3 axes
- All guides are hardened and ground, and are supplied with oil by the central lubrication unit
- Cutter head swivels with pneumatic tool clamping and powerful 5 HP motor
- Infinitely variable spindle speed with back gearing and LED speed indicator
- Manual quill feed with micrometer depth stop allows for precise angular bores
- Large, swiveling control panel with integrated position indicator
- X.pos Plus You will gain productivity, quality and comfort