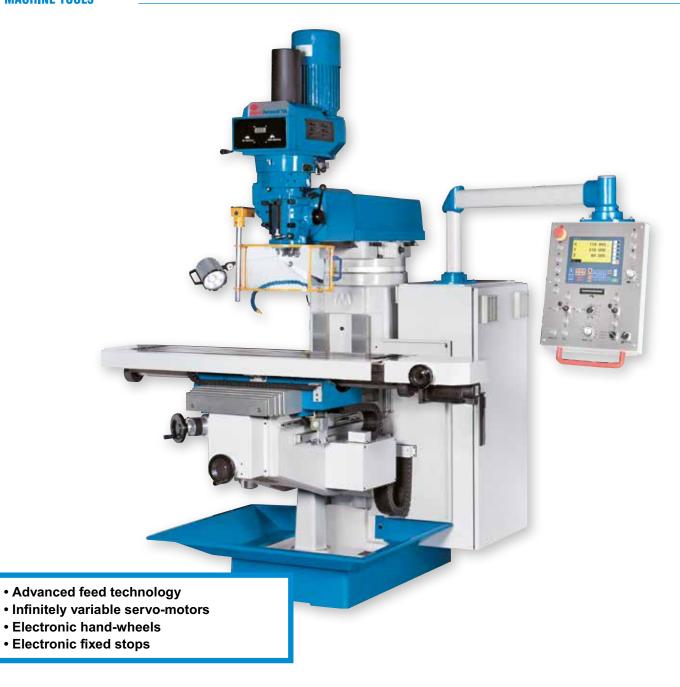

Servo-Conventional Vertical Milling Machine

## Servomill® 700

The bestseller in the servo-conventional class for workshop applications and single parts production

- The Servomill represents a new generation of advanced milling machines that are operated like a conventional machine
- This machine features a user-friendly design, significantly higher precision and increased machining capacity
- Very high reliability and long service life of all components ensure drastically reduced maintenance and increased reliability
- Rigid machine base in a proven design, and meticulous workmanship
- Variability via swiveling and moving top beam
- Perfectly adjustable dovetail guide on the X-axis, and wide square guides in Y and Z direction

- High-precision preloaded ball screws on all 3 axes
- All guides are hardened and ground, and are supplied with oil by the central lubrication unit
- Cutter head swivels with pneumatic tool clamping and powerful 5 HP motor
- Infinitely variable spindle speed with back gearing and LED speed indicator
- Manual quill feed with micrometer depth stop allows for precise angular bores
- Large, swiveling control panel with integrated position indicator
- X.pos Plus You will gain productivity, quality and comfort

## Standard Equipment

3-axis position indicator, electronic hand-wheels, pneumatic tool clamping, chip tray, LED work lamp, coolant system, central lubrication, horizontal guideway cover, operating tools, operator instructions