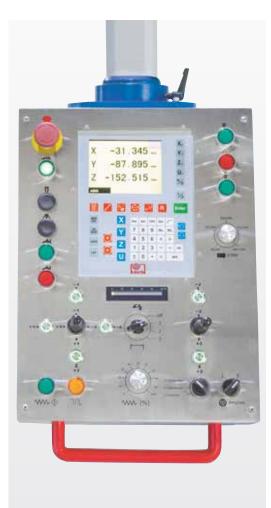

- High-precision preloaded ball screws on all 3 axes
- All guides are hardened and ground, and are supplied with oil by the central lubrication unit
- Cutter head swivels with pneumatic tool clamping and powerful 5 HP motor
- Infinitely variable spindle speed with back gearing and LED speed indicator
- Manual quill feed with micrometer depth stop allows for precise angular bores
- Large, swiveling control panel with integrated position indicator
- X.pos Plus You will gain productivity, quality and comfort

Cutter head swivels

Preloaded ball screws ensure high precision

Included in standard equipment: X-Pos position indicator