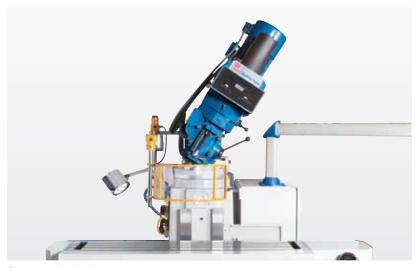

Cutter head swivels

Preloaded ball screws ensure high precision

Included in standard equipment: X-Pos position indicator