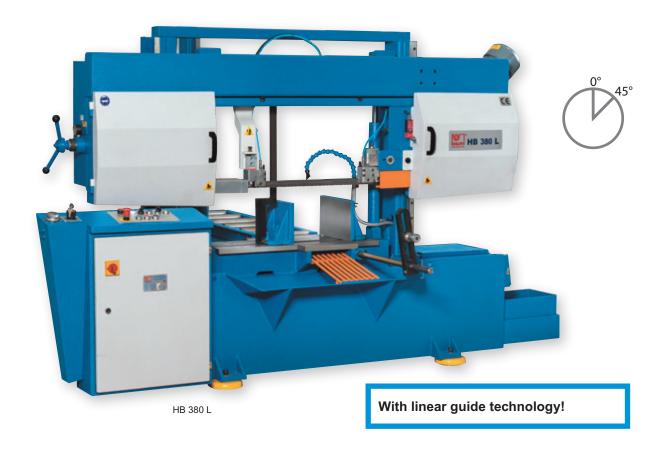

Semi-Automatic Band Saw

## HB 380 L - 1020 L

## Exact sawing of large and very large workpieces

- Torsion-proof steel construction with dual-column guide rigid and vibration absorbing
- · The saw frame features a mono-frame design for travel across large linear guides
- Advanced hydraulic saw frame feed with new pressure regulating system (PAS)
  allows optimum adjustment for every sawing task: infinitely variable feed speed and
  cutting power control provide a wide spectrum of machining possibilities with just
  one saw blade type
- Hydraulic saw blade tensioning (HB 810 L and 1020 L)

## **Standard Equipment**

feed roller table 1 m, bimetallic band saw blade, hydraulic part clamping, hydraulic workpiece clamping (HB 810 L / 1020 L), input / output rollers, automatic stroke height adjustment, automatic stroke height adjustment, coolant system, infinitely variable cutting speed, operator instructions