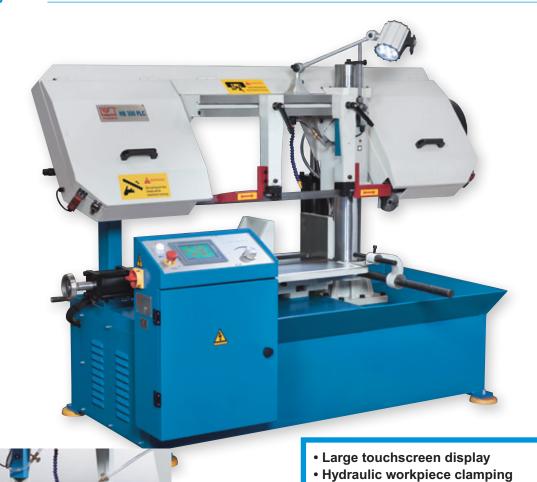

#### Semi-Automatic Band Saw

# **HB 300 PLC**

## Band saw with touchscreen and hydraulic workpiece clamping

Roller support for easy material advancement

| Options                                            | Part No. |
|----------------------------------------------------|----------|
| Bimetallic Bandsaw Blade for HB<br>300 PLC (3/4 T) | 119223   |
| Bimetallic Bandsaw Blade for HB<br>300 PLC (4/6 T) | 119224   |
| Bimetallic Bandsaw Blade for HB 300 PLC (5/8 T)    | 119225   |

- Rigid saw frame and rugged column guide ensure high precision and angular accuracy
- · User-friendly control panel with rugged touchscreen
- Hydraulically controlled saw frame feed via generously spaced column guide
- · Hydraulic vise ensures secure hold during cutting cycle