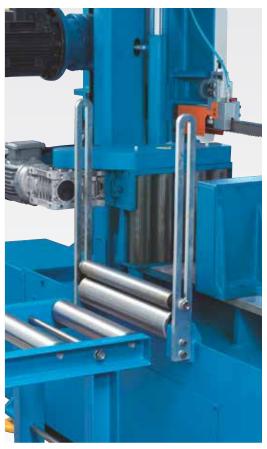

erything is automated to reduce operator work load



Powerful saw blade/feed motors and heavy-duty gears can handle demanding applications and high loads with quiet operation and minimal space requirement.



Driven feedrate rolls stop autmatically when the material

## **Standard Equipment**

saw-band, parts counter, band break control, coolant system, hydraulic clamping, mechanical saw blade tensioning with hydraulic pressure gauge, feed roller table 47", linear stop, operator instructions

| Options                            | Part No. |
|------------------------------------|----------|
| 3 meter roller table for ABS 460 L | 251873   |
| 3 meter roller table for ABS 380 L | 251869   |
| 3 meter roller table for ABS 330 L | 253849   |
| 3 meter roller table for ABS 560 L | 251877   |



Solid feed roller table and material guide for workpiece bundles

## **Bi-Metallic Band Saw Blades**

| For model | Dimensions        | Teeth/inch    |  |
|-----------|-------------------|---------------|--|
| ABS 325 L | 164 x 1.3 x 0.04" | 3/4, 4/6, 5/8 |  |
| ABS 380 L | 189 x 1.3 x 0.04" | 3/4, 4/6, 5/8 |  |
| ABS 460 L | 205 x 1.6 x 0.05" | 3/4, 4/6, 5/8 |  |
| ABS 560 L | 236 x 1.6 x 0.05" | 3/4, 4/6, 5/8 |  |

For more information on band saw blades, please visit our website and look for ABS L (product search)

| Specifications                               |     | ABS 330 L | ABS 380 L | ABS 460 L | ABS 560 L |
|----------------------------------------------|-----|-----------|-----------|-----------|-----------|
| Cutting Capacities                           |     |           |