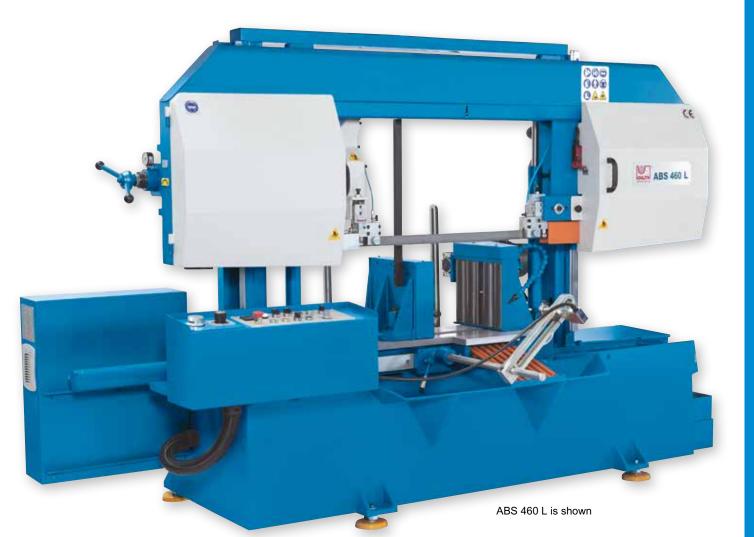

Fully Automatic Band Saw ABS 330 L • 380 L • 460 L • 560 L

A new generation: more automation, faster cuts and less down-time

- Torsionally rigid machine frame made of a robust steel construction with highquality linear guides
- Proven material feed system with hardened workpiece guide rollers and hydraulic workpiece clamping
- Shorter machining times are made possible by an advanced hydraulic saw frame feed design, including a new pressure control system to master any sawing tasks infinitely variable setting of feed speed and cutting pressure
- All required settings are accessible and clearly labeled at the second control valve for easy adjustments
- Optical registration of the workpiece height allows empty runs in rapid feed mode for an optimum change-over to work feed and limiting of the vertical saw frame travel - everything is automated to reduce operator work load

## **Standard Equipment**

saw-band, parts counter, band break control, coolant system, hydraulic clamping, mechanical saw blade tensioning with hydraulic pressure gauge, feed roller table 47", linear stop, operator instructions