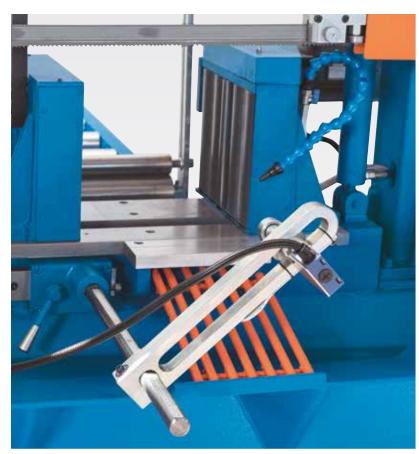

Fully Automatic Band Saw ABS 330 L • 380 L • 460 L • 560 L

A new generation: more automation, faster cuts and less down-time

- Torsionally rigid machine frame made of a robust steel construction with highquality linear guides
- Proven material feed system with hardened workpiece guide rollers and hydraulic workpiece clamping
- Shorter machining times are made possible by an advanced hydraulic saw frame feed design, including a new pressure control system to master any sawing tasks infinitely variable setting of feed speed and cutting pressure
- All required settings are accessible and clearly labeled at the second control valve for easy adjustments
- Optical registration of the workpiece height allows empty runs in rapid feed mode for an optimum change-over to work feed and limiting of the vertical saw frame travel - everything is automated to reduce operator work load