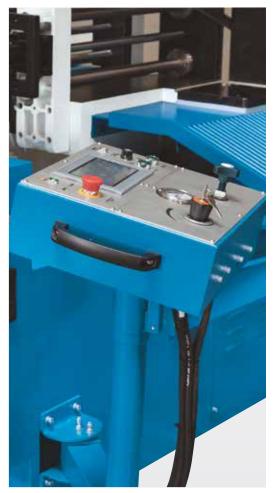

- The cutting angle can be automatically positioned by the operator in 4 steps 0°, 30°, 45° and 60°
- Robust touch screen control panel for easy programming of the cutting task
- Automatic workpiece feed features a precision linear measuring system
- Hydraulic saw frame feed, infinitely variable
- Servo-motor drive provides infinitely variable saw blade cutting speeds and high torque across the entire speed range
- · Band speed indicator on the display
- · Precise and stable saw band guides ensure high angular accuracy

Dual hydraulic gantry vise ensures maximum stability, even during machining of bundles

Control panel swivels and features an intuitive layout