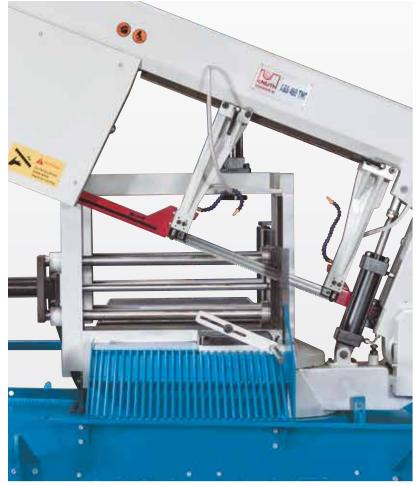

- The cutting angle can be automatically positioned by the operator in 4 steps 0°, 30°, 45° and 60°
- Robust touch screen control panel for easy programming of the cutting task
- Automatic workpiece feed features a precision linear measuring system
- Hydraulic saw frame feed, infinitely variable
- Servo-motor drive provides infinitely variable saw blade cutting speeds and high torque across the entire speed range
- · Band speed indicator on the display
- · Precise and stable saw band guides ensure high angular accuracy

Dual hydraulic gantry vise ensures maximum stability, even during machining of bundles

Control panel swivels and features an intuitive layout