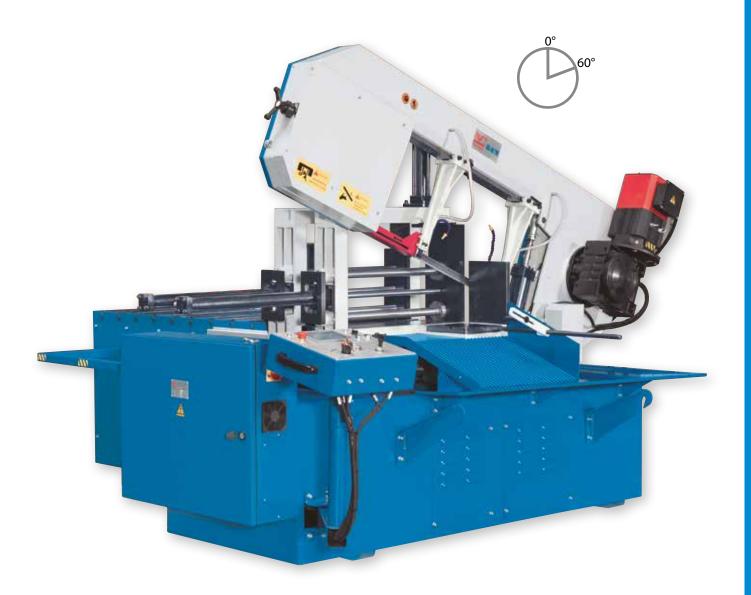

Fully Automatic Band Saw

ABS 460 TNC

Fully automatic band saw with cut angle adjustment

PLC control

- Cut angle adjustment at 0°, 30°, 45° and 60°
- Large touchscreen display
- Fully automated workpiece feed

- The cutting angle can be automatically positioned by the operator in 4 steps 0°, 30°, 45° and 60°
- Robust touch screen control panel for easy programming of the cutting task
- Automatic workpiece feed features a precision linear measuring system
- Hydraulic saw frame feed, infinitely variable
- Servo-motor drive provides infinitely variable saw blade cutting speeds and high torque across the entire speed range
- · Band speed indicator on the display
- · Precise and stable saw band guides ensure high angular accuracy

Dual hydraulic gantry vise ensures maximum stability, even during machining of bundles

Control panel swivels and features an intuitive layout