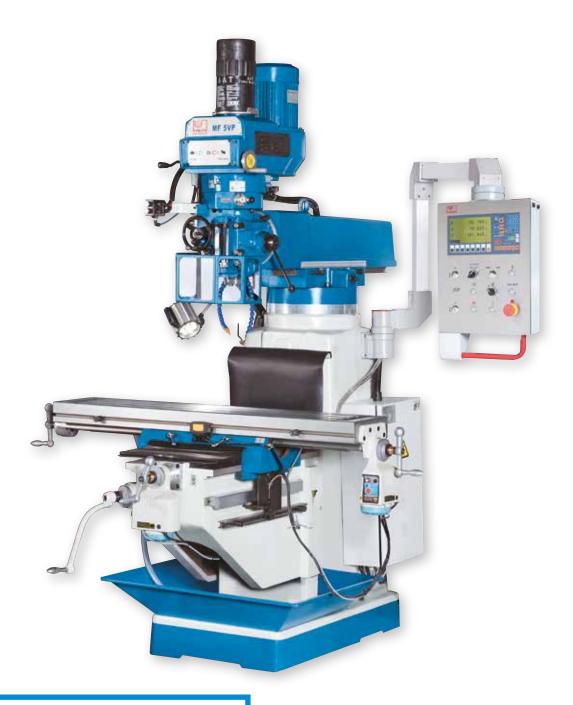

## MF 5 VP

## The all-time favorite knee mill - now even more rigid and powerful

- Extensive standard equipment
- Infinitely variable spindle speeds up to 3600 rpm
- · More rigid and more powerful with 5 Hp motor
- ISO 40 spindle
- 3 automatic drill feeds
- Manual coarse feed for quill, with change-over for manual fine feed
- · Quill with micrometer depth stop
- · Reversing switch for forward reverse rotation

Variable throat widths and machining angles

Wide, rigid box ways on Z and Y-axes

- Spindle brakes
- · Infinitely variable speeds
- Head swivels ± 90° to the right and to the left
- TV 1000 table feed in X and Y, infinitely variable with rapid feed
- · Coolant system
- Chip tray
- Central lubrication
- · Pneumatic tool clamping

## **Standard Equipment**

3-axis position indicator, table feed TV 1000 on X- and Y-axis, pneumatic tool clamping, chip tray, coolant system, central lubrication, horizontal guideway cover, operating tools, operator manual