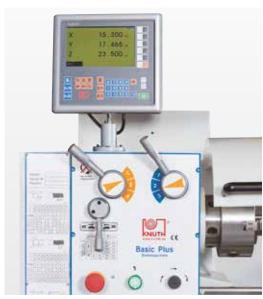

Positioning indicator on X, Z and Z1 axis

Steady and follow rests are included

Quick-change tool holder system makes turning tools instantly available for use

| Working Area         In         31.89           Turning diameter over bed         in         12           Turning-Ø over support         in         7           Bed width         in         7           Travels         If and the state of t | Specifications                               |      | <b>Basic Plus</b> |
|---------------------------------------------------------------------------------------------------------------------------------------------------------------------------------------------------------------------------------------------------------------------------------------------------------------------------------------------------------------------------------------------------------------------------------------------------------------------------------------------------------------------------------------------------------------------------------------------------------------------------------------------------------------------------------------------------------------------------------------------------------------------------------------------------------------------------------------------------------------------------------------------------------------------------------------------------------------------------------------------------------------------------------------------------------------------------------------------------------------------------------------------------------------------------------------------------------------------------------------------------------------------------------------------------------------------------------------------------------------------------------------------------------------------------------------------------------------------------------------------------------------------------------------------------------------------------------------------------------------------------------------------------------------------------------------------------------------------------------------------------------------------------------------------------------------------------------------------------------------------------------------------------------------|----------------------------------------------|------|-------------------|
| Turning diameter over bed in 12  Turning-Ø over support in 7  Bed width in 7  Travels  Travel X-axis in 6.1  Travel Z1-axis in 4  Swing range of top slide ± 60°  Headstock  Spindle speed rpm (9) 60 - 1,550  Spindle bore in 1  Spindle taper MT 5  Feed  Feed X-axis in/R 0.00055 - 0.01496  Feed Z-axis in/R 0.00205 - 0.0548  Tapping  Tapping, metric (26) 0,4-7 mm  Tapping, withworth TPI (34) 4-56  Tailstock  Tailstock quill diameter in 1  Tailstock taper MT 3  Tailstock quill stroke in 4  Tailstock traverse adjustment in ± 0.5  Drive Capacity  Measures and Weights  Overall dimensions (length x width x height) in 63x30x50  Weight in A                                                                                                                                                                                                                                                                                                                                                                                                                                                                                                                                                                                                                                                                                                                                                                                                                                                                                                                                                                                                                                                                                                                                                                                                                                                 | Working Area                                 |      |                   |
| Turning-Ø over support in 7  Bed width in 7  Travels  Travel X-axis in 6.1  Travel Z1-axis in 4  Swing range of top slide ± 60°  Headstock  Spindle speed rpm (9) 60 - 1,550  Spindle bore in 1  Spindle mount Camlock D1-4  Spindle taper MT 5  Feed  Feed X-axis in/R 0.00055 - 0.01496  Feed Z-axis in/R 0.00205 - 0.0548  Tapping  Tapping, metric (26) 0,4-7 mm  Tapping, withworth TPI (34) 4-56  Tailstock  Tailstock quill diameter in 1  Tailstock taper MT 3  Tailstock quill stroke in 4  Tailstock traverse adjustment in ± 0.5  Drive Capacity  Motor rating main drive Hp 1.5  Measures and Weights  Overall dimensions (length x width x height) in 63x30x50  Weight In 1                                                                                                                                                                                                                                                                                                                                                                                                                                                                                                                                                                                                                                                                                                                                                                                                                                                                                                                                                                                                                                                                                                                                                                                                                      | Center width                                 | in   | 31.89             |
| Bed width         in         7           Travels         in         6.1           Travel Z1-axis         in         4           Swing range of top slide         ± 60°           Headstock         Spindle speed         rpm         (9) 60 - 1,550           Spindle bore         in         1           Spindle mount         Camlock D1-4         Spindle taper           Feed         MT         5           Feed         In/R         0.00055 - 0.01496           Feed Z-axis         in/R         0.00205 - 0.0548           Tapping         Tapping, metric           Tapping, withworth         TPI         (34) 4-56           Tailstock         Tailstock         Tailstock quill diameter         in         1           Tailstock quill diameter         in         4         4           Tailstock traverse adjustment         in         4         4           Tailstock traverse adjustment         in         ± 0.5         5           Drive Capacity         Motor rating main drive         Hp         1.5           Measures and Weights         Overall dimensions (length x width x height)         in         63x30x50           Weight         Ibs         1,144 <td>Turning diameter over bed</td> <td>in</td> <td>12</td>                                                                                                                                                                                                                                                                                                                                                                                                                                                                                                                                                                                                                                                           | Turning diameter over bed                    | in   | 12                |
| Travels         in         6.1           Travel Z1-axis         in         4           Swing range of top slide         ± 60°           Headstock         Spindle speed         rpm         (9) 60 - 1,550           Spindle bore         in         1           Spindle mount         Camlock D1-4           Spindle taper         MT         5           Feed         Feed X-axis         in/R         0.00055 - 0.01496           Feed Z-axis         in/R         0.00205 - 0.0548           Tapping         Tapping, metric         (26) 0,4-7 mm           Tapping, withworth         TPI         (34) 4-56           Tailstock         Tailstock quill diameter         in         1           Tailstock quill stroke         in         1           Tailstock traverse adjustment         in         ± 0.5           Drive Capacity           Motor rating main drive         Hp         1.5           Measures and Weights         Overall dimensions (length x width x height)         in                                                                                                                                                                                                                                                                                                                                                                                                                                                                                                                                                                                                                                                                                                                                                                                                                                                                                                           | Turning-Ø over support                       | in   | 7                 |
| Travel X-axis         in         6.1           Travel Z1-axis         in         4           Swing range of top slide         ± 60°           Headstock         Fend         Fend           Spindle speed         rpm         (9) 60 - 1,550           Spindle bore         in         1           Spindle mount         Camlock D1-4           Spindle taper         MT         5           Feed         Feed         In/R         0.00055 - 0.01496           Feed Z-axis         in/R         0.00205 - 0.0548           Tapping         Tapping         (26) 0,4-7 mm           Tapping, withworth         TPI         (34) 4-56           Tailstock         Tailstock           Tailstock quill diameter         in         1           Tailstock quill stroke         in         4           Tailstock traverse adjustment         in         4           Tailstock traverse adjustment         in         4           Drive Capacity           Motor rating main drive         Hp         1.5           Measures and Weights           Overall dimensions (length x width x height)         in         63x30x50           Weight         lbs         1,144 <td>Bed width</td> <td>in</td> <td>7</td>                                                                                                                                                                                                                                                                                                                                                                                                                                                                                                                                                                                                                                                                                                   | Bed width                                    | in   | 7                 |
| Travel Z1-axis         in         4           Swing range of top slide         ± 60°           Headstock         Spindle speed         rpm         (9) 60 - 1,550           Spindle bore         in         1           Spindle mount         Camlock D1-4           Spindle taper         MT         5           Feed         Feed X-axis         in/R         0.00055 - 0.01496           Feed Z-axis         in/R         0.00205 - 0.0548           Tapping         Tapping, metric         (26) 0,4-7 mm           Tapping, withworth         TPI         (34) 4-56           Tailstock         Tailstock quill diameter         in         1           Tailstock quill diameter         in         4           Tailstock quill stroke         in         4           Tailstock traverse adjustment         in         4           Drive Capacity           Motor rating main drive         Hp         1.5           Measures and Weights           Overall dimensions (length x width x height)         in         63x30x50           Weight         lbs         1,144                                                                                                                                                                                                                                                                                                                                                                                                                                                                                                                                                                                                                                                                                                                                                                                                                                  | Travels                                      |      |                   |
| Swing range of top slide         ± 60°           Headstock         rpm         (9) 60 - 1,550           Spindle speed         in         1           Spindle mount         Camlock D1-4           Spindle taper         MT         5           Feed         Feed X-axis         in/R         0.00055 - 0.01496           Feed Z-axis         in/R         0.00205 - 0.0548           Tapping         Tapping, metric         (26) 0,4-7 mm           Tapping, withworth         TPI         (34) 4-56           Tailstock         Tailstock           Tailstock quill diameter         in         1           Tailstock quill stroke         in         4           Tailstock traverse adjustment         in         4           Drive Capacity           Motor rating main drive         Hp         1.5           Measures and Weights           Overall dimensions (length x width x height)         in         63x30x50           Weight         lbs         1,144                                                                                                                                                                                                                                                                                                                                                                                                                                                                                                                                                                                                                                                                                                                                                                                                                                                                                                                                         | Travel X-axis                                | in   | 6.1               |
| Headstock         Spindle speed         rpm         (9) 60 - 1,550           Spindle bore         in         1           Spindle mount         Camlock D1-4           Spindle taper         MT         5           Feed           Feed X-axis         in/R         0.00055 - 0.01496           Feed Z-axis         in/R         0.00205 - 0.0548           Tapping           Tapping, metric         (26) 0,4-7 mm           Tapping, withworth         TPI         (34) 4-56           Tailstock           Tailstock quill diameter         in         1           Tailstock taper         MT         3           Tailstock quill stroke         in         4           Tailstock traverse adjustment         in         ± 0.5           Drive Capacity           Motor rating main drive         Hp         1.5           Measures and Weights           Overall dimensions (length x width x height)         in         63x30x50           Weight         lbs         1,144                                                                                                                                                                                                                                                                                                                                                                                                                                                                                                                                                                                                                                                                                                                                                                                                                                                                                                                                | Travel Z1-axis                               | in   | 4                 |
| Spindle speed         rpm         (9) 60 - 1,550           Spindle bore         in         1           Spindle mount         Camlock D1-4           Spindle taper         MT         5           Feed           Feed Z-axis         in/R         0.00055 - 0.01496           Feed Z-axis         in/R         0.00205 - 0.0548           Tapping           Tapping, metric         (26) 0,4-7 mm           Tapping, withworth         TPI         (34) 4-56           Tailstock           Tailstock quill diameter         in         1           Tailstock taper         MT         3           Tailstock quill stroke         in         4           Tailstock traverse adjustment         in         ± 0.5           Drive Capacity           Motor rating main drive         Hp         1.5           Measures and Weights           Overall dimensions (length x width x height)         in         63x30x50           Weight         lbs         1,144                                                                                                                                                                                                                                                                                                                                                                                                                                                                                                                                                                                                                                                                                                                                                                                                                                                                                                                                                  | Swing range of top slide                     |      | ± 60°             |
| Spindle bore         in         1           Spindle mount         Camlock D1-4           Spindle taper         MT         5           Feed         Feed X-axis         in/R         0.00055 - 0.01496           Feed Z-axis         in/R         0.00205 - 0.0548           Tapping         Tapping, metric         (26) 0,4-7 mm           Tapping, withworth         TPI         (34) 4-56           Tailstock         Tailstock quill diameter         in         1           Tailstock quill stroke         in         4           Tailstock quill stroke         in         4           Tailstock traverse adjustment         in         ± 0.5           Drive Capacity           Motor rating main drive         Hp         1.5           Measures and Weights           Overall dimensions (length x width x height)         in         63x30x50           Weight         lbs         1,144                                                                                                                                                                                                                                                                                                                                                                                                                                                                                                                                                                                                                                                                                                                                                                                                                                                                                                                                                                                                            | Headstock                                    |      |                   |
| Spindle mount         Camlock D1-4           Spindle taper         MT         5           Feed         Feed X-axis         in/R         0.00055 - 0.01496           Feed Z-axis         in/R         0.00205 - 0.0548           Tapping         Tapping, metric         (26) 0,4-7 mm           Tapping, withworth         TPI         (34) 4-56           Tailstock         Tailstock quill diameter         in         1           Tailstock taper         MT         3           Tailstock quill stroke         in         4           Tailstock traverse adjustment         in         ± 0.5           Drive Capacity           Motor rating main drive         Hp         1.5           Measures and Weights         Overall dimensions (length x width x height)         in         63x30x50           Weight         lbs         1,144                                                                                                                                                                                                                                                                                                                                                                                                                                                                                                                                                                                                                                                                                                                                                                                                                                                                                                                                                                                                                                                                 | Spindle speed                                | rpm  | (9) 60 - 1,550    |
| Spindle taper         MT         5           Feed         Feed X-axis         in/R         0.00055 - 0.01496           Feed Z-axis         in/R         0.00205 - 0.0548           Tapping         Tapping, metric         (26) 0,4-7 mm           Tapping, withworth         TPI         (34) 4-56           Tailstock         Tailstock quill diameter         in         1           Tailstock taper         MT         3         3           Tailstock quill stroke         in         4         4           Tailstock traverse adjustment         in         ± 0.5           Drive Capacity         Motor rating main drive         Hp         1.5           Measures and Weights         Overall dimensions (length x width x height)         in         63x30x50           Weight         lbs         1,144                                                                                                                                                                                                                                                                                                                                                                                                                                                                                                                                                                                                                                                                                                                                                                                                                                                                                                                                                                                                                                                                                            | Spindle bore                                 | in   | 1                 |
| Feed X-axis         in/R         0.00055 - 0.01496           Feed Z-axis         in/R         0.00205 - 0.0548           Tapping           Tapping, metric         (26) 0,4-7 mm           Tapping, withworth         TPI         (34) 4-56           Tailstock           Tailstock quill diameter         in         1           Tailstock taper         MT         3           Tailstock quill stroke         in         4           Tailstock traverse adjustment         in         ± 0.5           Drive Capacity           Motor rating main drive         Hp         1.5           Measures and Weights           Overall dimensions (length x width x height)         in         63x30x50           Weight         lbs         1,144                                                                                                                                                                                                                                                                                                                                                                                                                                                                                                                                                                                                                                                                                                                                                                                                                                                                                                                                                                                                                                                                                                                                                                  | Spindle mount                                |      | Camlock D1-4      |
| Feed X-axis         in/R         0.00055 - 0.01496           Feed Z-axis         in/R         0.00205 - 0.0548           Tapping         (26) 0,4-7 mm           Tapping, wetric         (26) 0,4-7 mm           Tapping, withworth         TPI         (34) 4-56           Tailstock         In         1           Tailstock quill diameter         in         1           Tailstock taper         MT         3           Tailstock quill stroke         in         4           Tailstock traverse adjustment         in         ± 0.5           Drive Capacity           Motor rating main drive         Hp         1.5           Measures and Weights           Overall dimensions (length x width x height)         in         63x30x50           Weight         lbs         1,144                                                                                                                                                                                                                                                                                                                                                                                                                                                                                                                                                                                                                                                                                                                                                                                                                                                                                                                                                                                                                                                                                                                       | Spindle taper                                | MT   | 5                 |
| Feed Z-axis         in/R         0.00205 - 0.0548           Tapping         (26) 0,4-7 mm           Tapping, metric         (26) 0,4-7 mm           Tapping, withworth         TPI         (34) 4-56           Tailstock         Tailstock quill diameter           Tailstock taper         MT         3           Tailstock quill stroke         in         4           Tailstock traverse adjustment         in         ± 0.5           Drive Capacity           Motor rating main drive         Hp         1.5           Measures and Weights           Overall dimensions (length x width x height)         in         63x30x50           Weight         lbs         1,144                                                                                                                                                                                                                                                                                                                                                                                                                                                                                                                                                                                                                                                                                                                                                                                                                                                                                                                                                                                                                                                                                                                                                                                                                                | Feed                                         |      |                   |
| Tapping           Tapping, metric         (26) 0,4-7 mm           Tapping, withworth         TPI         (34) 4-56           Tailstock           Tailstock quill diameter         in         1           Tailstock taper         MT         3           Tailstock quill stroke         in         4           Tailstock traverse adjustment         in         ± 0.5           Drive Capacity           Motor rating main drive         Hp         1.5           Measures and Weights           Overall dimensions (length x width x height)         in         63x30x50           Weight         lbs         1,144                                                                                                                                                                                                                                                                                                                                                                                                                                                                                                                                                                                                                                                                                                                                                                                                                                                                                                                                                                                                                                                                                                                                                                                                                                                                                           | Feed X-axis                                  | in/R | 0.00055 - 0.01496 |
| Tapping, metric         (26) 0,4-7 mm           Tapping, withworth         TPI         (34) 4-56           Tailstock           Tailstock quill diameter         in         1           Tailstock taper         MT         3           Tailstock quill stroke         in         4           Tailstock traverse adjustment         in         ± 0.5           Drive Capacity           Motor rating main drive         Hp         1.5           Measures and Weights           Overall dimensions (length x width x height)         in         63x30x50           Weight         lbs         1,144                                                                                                                                                                                                                                                                                                                                                                                                                                                                                                                                                                                                                                                                                                                                                                                                                                                                                                                                                                                                                                                                                                                                                                                                                                                                                                             | Feed Z-axis                                  | in/R | 0.00205 - 0.0548  |
| Tapping, withworth  Tailstock  Tailstock quill diameter  Tailstock taper  Tailstock quill stroke  Tailstock quill stroke  in  Tailstock traverse adjustment  in  ± 0.5  Drive Capacity  Motor rating main drive  Hp  1.5  Measures and Weights  Overall dimensions (length x width x height)  Weight  Teilstock quill diameter  in  ± 0.5  Hp  1.5  Measures and Weights  Overall dimensions (length x width x height)  In  63x30x50  Weight                                                                                                                                                                                                                                                                                                                                                                                                                                                                                                                                                                                                                                                                                                                                                                                                                                                                                                                                                                                                                                                                                                                                                                                                                                                                                                                                                                                                                                                                  | Tapping                                      |      |                   |
| Tailstock Tailstock quill diameter in 1 Tailstock taper MT 3 Tailstock quill stroke in 4 Tailstock traverse adjustment in ± 0.5  Drive Capacity  Motor rating main drive Hp 1.5  Measures and Weights  Overall dimensions (length x width x height) in 63x30x50  Weight                                                                                                                                                                                                                                                                                                                                                                                                                                                                                                                                                                                                                                                                                                                                                                                                                                                                                                                                                                                                                                                                                                                                                                                                                                                                                                                                                                                                                                                                                                                                                                                                                                       | Tapping, metric                              |      | (26) 0,4-7 mm     |
| Tailstock quill diameter         in         1           Tailstock taper         MT         3           Tailstock quill stroke         in         4           Tailstock traverse adjustment         in         ± 0.5           Drive Capacity           Motor rating main drive         Hp         1.5           Measures and Weights           Overall dimensions (length x width x height)         in         63x30x50           Weight         lbs         1,144                                                                                                                                                                                                                                                                                                                                                                                                                                                                                                                                                                                                                                                                                                                                                                                                                                                                                                                                                                                                                                                                                                                                                                                                                                                                                                                                                                                                                                            | Tapping, withworth                           | TPI  | (34) 4-56         |
| Tailstock taper         MT         3           Tailstock quill stroke         in         4           Tailstock traverse adjustment         in         ± 0.5           Drive Capacity           Motor rating main drive         Hp         1.5           Measures and Weights           Overall dimensions (length x width x height)         in         63x30x50           Weight         lbs         1,144                                                                                                                                                                                                                                                                                                                                                                                                                                                                                                                                                                                                                                                                                                                                                                                                                                                                                                                                                                                                                                                                                                                                                                                                                                                                                                                                                                                                                                                                                                    | Tailstock                                    |      |                   |
| Tailstock quill strokein4Tailstock traverse adjustmentin $\pm$ 0.5Drive CapacityMotor rating main driveHp1.5Measures and WeightsOverall dimensions (length x width x height)in $63x30x50$ Weightlbs1,144                                                                                                                                                                                                                                                                                                                                                                                                                                                                                                                                                                                                                                                                                                                                                                                                                                                                                                                                                                                                                                                                                                                                                                                                                                                                                                                                                                                                                                                                                                                                                                                                                                                                                                      | Tailstock quill diameter                     | in   | 1                 |
| Tailstock traverse adjustment in ± 0.5  Drive Capacity  Motor rating main drive Hp 1.5  Measures and Weights  Overall dimensions (length x width x height) in 63x30x50  Weight lbs 1,144                                                                                                                                                                                                                                                                                                                                                                                                                                                                                                                                                                                                                                                                                                                                                                                                                                                                                                                                                                                                                                                                                                                                                                                                                                                                                                                                                                                                                                                                                                                                                                                                                                                                                                                      | Tailstock taper                              | MT   | 3                 |
| Drive Capacity  Motor rating main drive Hp 1.5  Measures and Weights  Overall dimensions (length x width x height) in 63x30x50  Weight lbs 1,144                                                                                                                                                                                                                                                                                                                                                                                                                                                                                                                                                                                                                                                                                                                                                                                                                                                                                                                                                                                                                                                                                                                                                                                                                                                                                                                                                                                                                                                                                                                                                                                                                                                                                                                                                              | Tailstock quill stroke                       | in   | 4                 |
| Motor rating main drive Hp 1.5  Measures and Weights  Overall dimensions (length x width x height) in 63x30x50  Weight lbs 1,144                                                                                                                                                                                                                                                                                                                                                                                                                                                                                                                                                                                                                                                                                                                                                                                                                                                                                                                                                                                                                                                                                                                                                                                                                                                                                                                                                                                                                                                                                                                                                                                                                                                                                                                                                                              | Tailstock traverse adjustment                | in   | ± 0.5             |
| Measures and Weights       Overall dimensions (length x width x height)     in     63x30x50       Weight     lbs     1,144                                                                                                                                                                                                                                                                                                                                                                                                                                                                                                                                                                                                                                                                                                                                                                                                                                                                                                                                                                                                                                                                                                                                                                                                                                                                                                                                                                                                                                                                                                                                                                                                                                                                                                                                                                                    | Drive Capacity                               |      |                   |
| Overall dimensions (length x width x height) in 63x30x50  Weight lbs 1,144                                                                                                                                                                                                                                                                                                                                                                                                                                                                                                                                                                                                                                                                                                                                                                                                                                                                                                                                                                                                                                                                                                                                                                                                                                                                                                                                                                                                                                                                                                                                                                                                                                                                                                                                                                                                                                    | Motor rating main drive                      | Нр   | 1.5               |
| Weight lbs 1,144                                                                                                                                                                                                                                                                                                                                                                                                                                                                                                                                                                                                                                                                                                                                                                                                                                                                                                                                                                                                                                                                                                                                                                                                                                                                                                                                                                                                                                                                                                                                                                                                                                                                                                                                                                                                                                                                                              | Measures and Weights                         |      |                   |
|                                                                                                                                                                                                                                                                                                                                                                                                                                                                                                                                                                                                                                                                                                                                                                                                                                                                                                                                                                                                                                                                                                                                                                                                                                                                                                                                                                                                                                                                                                                                                                                                                                                                                                                                                                                                                                                                                                               | Overall dimensions (length x width x height) | in   | 63x30x50          |
| Part No. 300809                                                                                                                                                                                                                                                                                                                                                                                                                                                                                                                                                                                                                                                                                                                                                                                                                                                                                                                                                                                                                                                                                                                                                                                                                                                                                                                                                                                                                                                                                                                                                                                                                                                                                                                                                                                                                                                                                               | Weight                                       | lbs  | 1,144             |
|                                                                                                                                                                                                                                                                                                                                                                                                                                                                                                                                                                                                                                                                                                                                                                                                                                                                                                                                                                                                                                                                                                                                                                                                                                                                                                                                                                                                                                                                                                                                                                                                                                                                                                                                                                                                                                                                                                               | Part No.                                     |      | 300809            |

### Standard Equipment

3-axis position indicator, 3-jaw chuck  $\varnothing$  6", 4-jaw face plate chuck  $\varnothing$  8", face plate  $\varnothing$  10", quick change tool holder WAD 1675, quick change tool holder head WA, steady and follow rests, chip tray, fixed splash guard (wall), chuck guard, base, change gears, reducing sleeves, dead center, thread gauge, operating tools, operator instructions