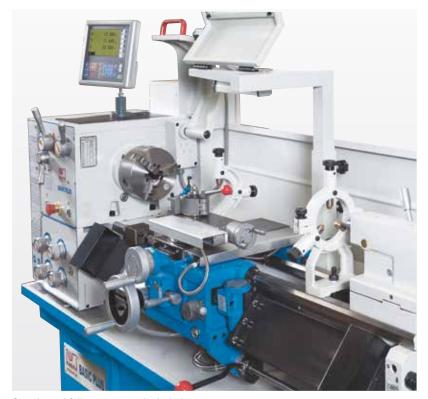

### **Extensive standard equipment**

- · Hardened and ground headstock gears
- Headstock with Camlock D1-4" mount, bore diam. 1.5 in, run in 2 adjustable tapered roller bearings
- · Adjustable headstock bearing
- Tailstock can be moved ± 0.4 in for taper turning
- Reversing gear reversing gearbox for changing the feed direction
- Guides are adjustable via tapered gibs
- · Cast-iron bed, double v-guide, hardened and ground

Positioning indicator on X, Z and Z1 axis

Steady and follow rests are included

Quick-change tool holder system makes turning tools instantly available for use

| Working Area         In         31.89           Turning diameter over bed         in         12           Turning-Ø over support         in         7           Bed width         in         7           Travels         If and the state of t | Specifications                               |      | <b>Basic Plus</b> |
|---------------------------------------------------------------------------------------------------------------------------------------------------------------------------------------------------------------------------------------------------------------------------------------------------------------------------------------------------------------------------------------------------------------------------------------------------------------------------------------------------------------------------------------------------------------------------------------------------------------------------------------------------------------------------------------------------------------------------------------------------------------------------------------------------------------------------------------------------------------------------------------------------------------------------------------------------------------------------------------------------------------------------------------------------------------------------------------------------------------------------------------------------------------------------------------------------------------------------------------------------------------------------------------------------------------------------------------------------------------------------------------------------------------------------------------------------------------------------------------------------------------------------------------------------------------------------------------------------------------------------------------------------------------------------------------------------------------------------------------------------------------------------------------------------------------------------------------------------------------------------------------------------------------|----------------------------------------------|------|-------------------|
| Turning diameter over bed in 12  Turning-Ø over support in 7  Bed width in 7  Travels  Travel X-axis in 6.1  Travel Z1-axis in 4  Swing range of top slide ± 60°  Headstock  Spindle speed rpm (9) 60 - 1,550  Spindle bore in 1  Spindle taper MT 5  Feed  Feed X-axis in/R 0.00055 - 0.01496  Feed Z-axis in/R 0.00205 - 0.0548  Tapping  Tapping, metric (26) 0,4-7 mm  Tapping, withworth TPI (34) 4-56  Tailstock  Tailstock quill diameter in 1  Tailstock taper MT 3  Tailstock quill stroke in 4  Tailstock traverse adjustment in ± 0.5  Drive Capacity  Measures and Weights  Overall dimensions (length x width x height) in 63x30x50  Weight in A                                                                                                                                                                                                                                                                                                                                                                                                                                                                                                                                                                                                                                                                                                                                                                                                                                                                                                                                                                                                                                                                                                                                                                                                                                                 | Working Area                                 |      |                   |
| Turning-Ø over support in 7  Bed width in 7  Travels  Travel X-axis in 6.1  Travel Z1-axis in 4  Swing range of top slide ± 60°  Headstock  Spindle speed rpm (9) 60 - 1,550  Spindle bore in 1  Spindle mount Camlock D1-4  Spindle taper MT 5  Feed  Feed X-axis in/R 0.00055 - 0.01496  Feed Z-axis in/R 0.00205 - 0.0548  Tapping  Tapping, metric (26) 0,4-7 mm  Tapping, withworth TPI (34) 4-56  Tailstock  Tailstock quill diameter in 1  Tailstock taper MT 3  Tailstock quill stroke in 4  Tailstock traverse adjustment in ± 0.5  Drive Capacity  Motor rating main drive Hp 1.5  Measures and Weights  Overall dimensions (length x width x height) in 63x30x50  Weight In 1                                                                                                                                                                                                                                                                                                                                                                                                                                                                                                                                                                                                                                                                                                                                                                                                                                                                                                                                                                                                                                                                                                                                                                                                                      | Center width                                 | in   | 31.89             |
| Bed width         in         7           Travels         in         6.1           Travel Z1-axis         in         4           Swing range of top slide         ± 60°           Headstock         Spindle speed         rpm         (9) 60 - 1,550           Spindle bore         in         1           Spindle mount         Camlock D1-4         Spindle taper           Feed         MT         5           Feed         In/R         0.00055 - 0.01496           Feed Z-axis         in/R         0.00205 - 0.0548           Tapping         Tapping, metric           Tapping, withworth         TPI         (34) 4-56           Tailstock         Tailstock         Tailstock quill diameter         in         1           Tailstock quill diameter         in         4         4           Tailstock traverse adjustment         in         4         4           Tailstock traverse adjustment         in         ± 0.5         5           Drive Capacity         Motor rating main drive         Hp         1.5           Measures and Weights         Overall dimensions (length x width x height)         in         63x30x50           Weight         Ibs         1,144 <td>Turning diameter over bed</td> <td>in</td> <td>12</td>                                                                                                                                                                                                                                                                                                                                                                                                                                                                                                                                                                                                                                                           | Turning diameter over bed                    | in   | 12                |
| Travels         in         6.1           Travel Z1-axis         in         4           Swing range of top slide         ± 60°           Headstock         Spindle speed         rpm         (9) 60 - 1,550           Spindle bore         in         1           Spindle mount         Camlock D1-4           Spindle taper         MT         5           Feed         Feed X-axis         in/R         0.00055 - 0.01496           Feed Z-axis         in/R         0.00205 - 0.0548           Tapping         Tapping, metric         (26) 0,4-7 mm           Tapping, withworth         TPI         (34) 4-56           Tailstock         Tailstock quill diameter         in         1           Tailstock quill stroke         in         1           Tailstock traverse adjustment         in         ± 0.5           Drive Capacity           Motor rating main drive         Hp         1.5           Measures and Weights         Overall dimensions (length x width x height)         in                                                                                                                                                                                                                                                                                                                                                                                                                                                                                                                                                                                                                                                                                                                                                                                                                                                                                                           | Turning-Ø over support                       | in   | 7                 |
| Travel X-axis         in         6.1           Travel Z1-axis         in         4           Swing range of top slide         ± 60°           Headstock         Fend         Fend           Spindle speed         rpm         (9) 60 - 1,550           Spindle bore         in         1           Spindle mount         Camlock D1-4           Spindle taper         MT         5           Feed         Feed         In/R         0.00055 - 0.01496           Feed Z-axis         in/R         0.00205 - 0.0548           Tapping         Tapping         (26) 0,4-7 mm           Tapping, withworth         TPI         (34) 4-56           Tailstock         Tailstock           Tailstock quill diameter         in         1           Tailstock quill stroke         in         4           Tailstock traverse adjustment         in         4           Tailstock traverse adjustment         in         4           Drive Capacity           Motor rating main drive         Hp         1.5           Measures and Weights           Overall dimensions (length x width x height)         in         63x30x50           Weight         lbs         1,144 <td>Bed width</td> <td>in</td> <td>7</td>                                                                                                                                                                                                                                                                                                                                                                                                                                                                                                                                                                                                                                                                                                   | Bed width                                    | in   | 7                 |
| Travel Z1-axis         in         4           Swing range of top slide         ± 60°           Headstock         Spindle speed         rpm         (9) 60 - 1,550           Spindle bore         in         1           Spindle mount         Camlock D1-4           Spindle taper         MT         5           Feed         Feed X-axis         in/R         0.00055 - 0.01496           Feed Z-axis         in/R         0.00205 - 0.0548           Tapping         Tapping, metric         (26) 0,4-7 mm           Tapping, withworth         TPI         (34) 4-56           Tailstock         Tailstock quill diameter         in         1           Tailstock quill diameter         in         4           Tailstock quill stroke         in         4           Tailstock traverse adjustment         in         4           Drive Capacity           Motor rating main drive         Hp         1.5           Measures and Weights           Overall dimensions (length x width x height)         in         63x30x50           Weight         lbs         1,144                                                                                                                                                                                                                                                                                                                                                                                                                                                                                                                                                                                                                                                                                                                                                                                                                                  | Travels                                      |      |                   |
| Swing range of top slide         ± 60°           Headstock         rpm         (9) 60 - 1,550           Spindle speed         in         1           Spindle mount         Camlock D1-4           Spindle taper         MT         5           Feed         Feed X-axis         in/R         0.00055 - 0.01496           Feed Z-axis         in/R         0.00205 - 0.0548           Tapping         Tapping, metric         (26) 0,4-7 mm           Tapping, withworth         TPI         (34) 4-56           Tailstock         Tailstock           Tailstock quill diameter         in         1           Tailstock quill stroke         in         4           Tailstock traverse adjustment         in         4           Drive Capacity           Motor rating main drive         Hp         1.5           Measures and Weights           Overall dimensions (length x width x height)         in         63x30x50           Weight         lbs         1,144                                                                                                                                                                                                                                                                                                                                                                                                                                                                                                                                                                                                                                                                                                                                                                                                                                                                                                                                         | Travel X-axis                                | in   | 6.1               |
| Headstock         Spindle speed         rpm         (9) 60 - 1,550           Spindle bore         in         1           Spindle mount         Camlock D1-4           Spindle taper         MT         5           Feed           Feed X-axis         in/R         0.00055 - 0.01496           Feed Z-axis         in/R         0.00205 - 0.0548           Tapping           Tapping, metric         (26) 0,4-7 mm           Tapping, withworth         TPI         (34) 4-56           Tailstock           Tailstock quill diameter         in         1           Tailstock taper         MT         3           Tailstock quill stroke         in         4           Tailstock traverse adjustment         in         ± 0.5           Drive Capacity           Motor rating main drive         Hp         1.5           Measures and Weights           Overall dimensions (length x width x height)         in         63x30x50           Weight         lbs         1,144                                                                                                                                                                                                                                                                                                                                                                                                                                                                                                                                                                                                                                                                                                                                                                                                                                                                                                                                | Travel Z1-axis                               | in   | 4                 |
| Spindle speed         rpm         (9) 60 - 1,550           Spindle bore         in         1           Spindle mount         Camlock D1-4           Spindle taper         MT         5           Feed           Feed Z-axis         in/R         0.00055 - 0.01496           Feed Z-axis         in/R         0.00205 - 0.0548           Tapping           Tapping, metric         (26) 0,4-7 mm           Tapping, withworth         TPI         (34) 4-56           Tailstock           Tailstock quill diameter         in         1           Tailstock taper         MT         3           Tailstock quill stroke         in         4           Tailstock traverse adjustment         in         ± 0.5           Drive Capacity           Motor rating main drive         Hp         1.5           Measures and Weights           Overall dimensions (length x width x height)         in         63x30x50           Weight         lbs         1,144                                                                                                                                                                                                                                                                                                                                                                                                                                                                                                                                                                                                                                                                                                                                                                                                                                                                                                                                                  | Swing range of top slide                     |      | ± 60°             |
| Spindle bore         in         1           Spindle mount         Camlock D1-4           Spindle taper         MT         5           Feed         Feed X-axis         in/R         0.00055 - 0.01496           Feed Z-axis         in/R         0.00205 - 0.0548           Tapping         Tapping, metric         (26) 0,4-7 mm           Tapping, withworth         TPI         (34) 4-56           Tailstock         Tailstock quill diameter         in         1           Tailstock quill stroke         in         4           Tailstock quill stroke         in         4           Tailstock traverse adjustment         in         ± 0.5           Drive Capacity           Motor rating main drive         Hp         1.5           Measures and Weights           Overall dimensions (length x width x height)         in         63x30x50           Weight         lbs         1,144                                                                                                                                                                                                                                                                                                                                                                                                                                                                                                                                                                                                                                                                                                                                                                                                                                                                                                                                                                                                            | Headstock                                    |      |                   |
| Spindle mount         Camlock D1-4           Spindle taper         MT         5           Feed         Feed X-axis         in/R         0.00055 - 0.01496           Feed Z-axis         in/R         0.00205 - 0.0548           Tapping         Tapping, metric         (26) 0,4-7 mm           Tapping, withworth         TPI         (34) 4-56           Tailstock         Tailstock quill diameter         in         1           Tailstock taper         MT         3           Tailstock quill stroke         in         4           Tailstock traverse adjustment         in         ± 0.5           Drive Capacity           Motor rating main drive         Hp         1.5           Measures and Weights         Overall dimensions (length x width x height)         in         63x30x50           Weight         lbs         1,144                                                                                                                                                                                                                                                                                                                                                                                                                                                                                                                                                                                                                                                                                                                                                                                                                                                                                                                                                                                                                                                                 | Spindle speed                                | rpm  | (9) 60 - 1,550    |
| Spindle taper         MT         5           Feed         Feed X-axis         in/R         0.00055 - 0.01496           Feed Z-axis         in/R         0.00205 - 0.0548           Tapping         Tapping, metric         (26) 0,4-7 mm           Tapping, withworth         TPI         (34) 4-56           Tailstock         Tailstock quill diameter         in         1           Tailstock taper         MT         3         3           Tailstock quill stroke         in         4         4           Tailstock traverse adjustment         in         ± 0.5           Drive Capacity         Motor rating main drive         Hp         1.5           Measures and Weights         Overall dimensions (length x width x height)         in         63x30x50           Weight         lbs         1,144                                                                                                                                                                                                                                                                                                                                                                                                                                                                                                                                                                                                                                                                                                                                                                                                                                                                                                                                                                                                                                                                                            | Spindle bore                                 | in   | 1                 |
| Feed X-axis         in/R         0.00055 - 0.01496           Feed Z-axis         in/R         0.00205 - 0.0548           Tapping           Tapping, metric         (26) 0,4-7 mm           Tapping, withworth         TPI         (34) 4-56           Tailstock           Tailstock quill diameter         in         1           Tailstock taper         MT         3           Tailstock quill stroke         in         4           Tailstock traverse adjustment         in         ± 0.5           Drive Capacity           Motor rating main drive         Hp         1.5           Measures and Weights           Overall dimensions (length x width x height)         in         63x30x50           Weight         lbs         1,144                                                                                                                                                                                                                                                                                                                                                                                                                                                                                                                                                                                                                                                                                                                                                                                                                                                                                                                                                                                                                                                                                                                                                                  | Spindle mount                                |      | Camlock D1-4      |
| Feed X-axis         in/R         0.00055 - 0.01496           Feed Z-axis         in/R         0.00205 - 0.0548           Tapping         (26) 0,4-7 mm           Tapping, wetric         (26) 0,4-7 mm           Tapping, withworth         TPI         (34) 4-56           Tailstock         In         1           Tailstock quill diameter         in         1           Tailstock taper         MT         3           Tailstock quill stroke         in         4           Tailstock traverse adjustment         in         ± 0.5           Drive Capacity           Motor rating main drive         Hp         1.5           Measures and Weights           Overall dimensions (length x width x height)         in         63x30x50           Weight         lbs         1,144                                                                                                                                                                                                                                                                                                                                                                                                                                                                                                                                                                                                                                                                                                                                                                                                                                                                                                                                                                                                                                                                                                                       | Spindle taper                                | MT   | 5                 |
| Feed Z-axis         in/R         0.00205 - 0.0548           Tapping         (26) 0,4-7 mm           Tapping, metric         (26) 0,4-7 mm           Tapping, withworth         TPI         (34) 4-56           Tailstock         Tailstock quill diameter           Tailstock taper         MT         3           Tailstock quill stroke         in         4           Tailstock traverse adjustment         in         ± 0.5           Drive Capacity           Motor rating main drive         Hp         1.5           Measures and Weights           Overall dimensions (length x width x height)         in         63x30x50           Weight         lbs         1,144                                                                                                                                                                                                                                                                                                                                                                                                                                                                                                                                                                                                                                                                                                                                                                                                                                                                                                                                                                                                                                                                                                                                                                                                                                | Feed                                         |      |                   |
| Tapping           Tapping, metric         (26) 0,4-7 mm           Tapping, withworth         TPI         (34) 4-56           Tailstock           Tailstock quill diameter         in         1           Tailstock taper         MT         3           Tailstock quill stroke         in         4           Tailstock traverse adjustment         in         ± 0.5           Drive Capacity           Motor rating main drive         Hp         1.5           Measures and Weights           Overall dimensions (length x width x height)         in         63x30x50           Weight         lbs         1,144                                                                                                                                                                                                                                                                                                                                                                                                                                                                                                                                                                                                                                                                                                                                                                                                                                                                                                                                                                                                                                                                                                                                                                                                                                                                                           | Feed X-axis                                  | in/R | 0.00055 - 0.01496 |
| Tapping, metric         (26) 0,4-7 mm           Tapping, withworth         TPI         (34) 4-56           Tailstock           Tailstock quill diameter         in         1           Tailstock taper         MT         3           Tailstock quill stroke         in         4           Tailstock traverse adjustment         in         ± 0.5           Drive Capacity           Motor rating main drive         Hp         1.5           Measures and Weights           Overall dimensions (length x width x height)         in         63x30x50           Weight         lbs         1,144                                                                                                                                                                                                                                                                                                                                                                                                                                                                                                                                                                                                                                                                                                                                                                                                                                                                                                                                                                                                                                                                                                                                                                                                                                                                                                             | Feed Z-axis                                  | in/R | 0.00205 - 0.0548  |
| Tapping, withworth  Tailstock  Tailstock quill diameter  Tailstock taper  Tailstock quill stroke  Tailstock quill stroke  in  Tailstock traverse adjustment  in  ± 0.5  Drive Capacity  Motor rating main drive  Hp  1.5  Measures and Weights  Overall dimensions (length x width x height)  Weight  Teilstock quill diameter  in  ± 0.5  Hp  1.5  Measures and Weights  Overall dimensions (length x width x height)  In  63x30x50  Weight                                                                                                                                                                                                                                                                                                                                                                                                                                                                                                                                                                                                                                                                                                                                                                                                                                                                                                                                                                                                                                                                                                                                                                                                                                                                                                                                                                                                                                                                  | Tapping                                      |      |                   |
| Tailstock Tailstock quill diameter in 1 Tailstock taper MT 3 Tailstock quill stroke in 4 Tailstock traverse adjustment in ± 0.5  Drive Capacity  Motor rating main drive Hp 1.5  Measures and Weights  Overall dimensions (length x width x height) in 63x30x50  Weight                                                                                                                                                                                                                                                                                                                                                                                                                                                                                                                                                                                                                                                                                                                                                                                                                                                                                                                                                                                                                                                                                                                                                                                                                                                                                                                                                                                                                                                                                                                                                                                                                                       | Tapping, metric                              |      | (26) 0,4-7 mm     |
| Tailstock quill diameter         in         1           Tailstock taper         MT         3           Tailstock quill stroke         in         4           Tailstock traverse adjustment         in         ± 0.5           Drive Capacity           Motor rating main drive         Hp         1.5           Measures and Weights           Overall dimensions (length x width x height)         in         63x30x50           Weight         lbs         1,144                                                                                                                                                                                                                                                                                                                                                                                                                                                                                                                                                                                                                                                                                                                                                                                                                                                                                                                                                                                                                                                                                                                                                                                                                                                                                                                                                                                                                                            | Tapping, withworth                           | TPI  | (34) 4-56         |
| Tailstock taper         MT         3           Tailstock quill stroke         in         4           Tailstock traverse adjustment         in         ± 0.5           Drive Capacity           Motor rating main drive         Hp         1.5           Measures and Weights           Overall dimensions (length x width x height)         in         63x30x50           Weight         lbs         1,144                                                                                                                                                                                                                                                                                                                                                                                                                                                                                                                                                                                                                                                                                                                                                                                                                                                                                                                                                                                                                                                                                                                                                                                                                                                                                                                                                                                                                                                                                                    | Tailstock                                    |      |                   |
| Tailstock quill strokein4Tailstock traverse adjustmentin $\pm$ 0.5Drive CapacityMotor rating main driveHp1.5Measures and WeightsOverall dimensions (length x width x height)in $63x30x50$ Weightlbs1,144                                                                                                                                                                                                                                                                                                                                                                                                                                                                                                                                                                                                                                                                                                                                                                                                                                                                                                                                                                                                                                                                                                                                                                                                                                                                                                                                                                                                                                                                                                                                                                                                                                                                                                      | Tailstock quill diameter                     | in   | 1                 |
| Tailstock traverse adjustment in ± 0.5  Drive Capacity  Motor rating main drive Hp 1.5  Measures and Weights  Overall dimensions (length x width x height) in 63x30x50  Weight lbs 1,144                                                                                                                                                                                                                                                                                                                                                                                                                                                                                                                                                                                                                                                                                                                                                                                                                                                                                                                                                                                                                                                                                                                                                                                                                                                                                                                                                                                                                                                                                                                                                                                                                                                                                                                      | Tailstock taper                              | MT   | 3                 |
| Drive Capacity  Motor rating main drive Hp 1.5  Measures and Weights  Overall dimensions (length x width x height) in 63x30x50  Weight lbs 1,144                                                                                                                                                                                                                                                                                                                                                                                                                                                                                                                                                                                                                                                                                                                                                                                                                                                                                                                                                                                                                                                                                                                                                                                                                                                                                                                                                                                                                                                                                                                                                                                                                                                                                                                                                              | Tailstock quill stroke                       | in   | 4                 |
| Motor rating main drive Hp 1.5  Measures and Weights  Overall dimensions (length x width x height) in 63x30x50  Weight lbs 1,144                                                                                                                                                                                                                                                                                                                                                                                                                                                                                                                                                                                                                                                                                                                                                                                                                                                                                                                                                                                                                                                                                                                                                                                                                                                                                                                                                                                                                                                                                                                                                                                                                                                                                                                                                                              | Tailstock traverse adjustment                | in   | ± 0.5             |
| Measures and Weights       Overall dimensions (length x width x height)     in     63x30x50       Weight     lbs     1,144                                                                                                                                                                                                                                                                                                                                                                                                                                                                                                                                                                                                                                                                                                                                                                                                                                                                                                                                                                                                                                                                                                                                                                                                                                                                                                                                                                                                                                                                                                                                                                                                                                                                                                                                                                                    | Drive Capacity                               |      |                   |
| Overall dimensions (length x width x height) in 63x30x50  Weight lbs 1,144                                                                                                                                                                                                                                                                                                                                                                                                                                                                                                                                                                                                                                                                                                                                                                                                                                                                                                                                                                                                                                                                                                                                                                                                                                                                                                                                                                                                                                                                                                                                                                                                                                                                                                                                                                                                                                    | Motor rating main drive                      | Нр   | 1.5               |
| Weight lbs 1,144                                                                                                                                                                                                                                                                                                                                                                                                                                                                                                                                                                                                                                                                                                                                                                                                                                                                                                                                                                                                                                                                                                                                                                                                                                                                                                                                                                                                                                                                                                                                                                                                                                                                                                                                                                                                                                                                                              | Measures and Weights                         |      |                   |
|                                                                                                                                                                                                                                                                                                                                                                                                                                                                                                                                                                                                                                                                                                                                                                                                                                                                                                                                                                                                                                                                                                                                                                                                                                                                                                                                                                                                                                                                                                                                                                                                                                                                                                                                                                                                                                                                                                               | Overall dimensions (length x width x height) | in   | 63x30x50          |
| Part No. 300809                                                                                                                                                                                                                                                                                                                                                                                                                                                                                                                                                                                                                                                                                                                                                                                                                                                                                                                                                                                                                                                                                                                                                                                                                                                                                                                                                                                                                                                                                                                                                                                                                                                                                                                                                                                                                                                                                               | Weight                                       | lbs  | 1,144             |
|                                                                                                                                                                                                                                                                                                                                                                                                                                                                                                                                                                                                                                                                                                                                                                                                                                                                                                                                                                                                                                                                                                                                                                                                                                                                                                                                                                                                                                                                                                                                                                                                                                                                                                                                                                                                                                                                                                               | Part No.                                     |      | 300809            |