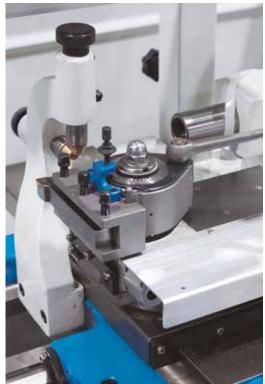

Positioning indicator on X, Z and Z1 axis

Steady and follow rests are included

Quick-change tool holder system makes turning tools instantly available for use

| Working Area         In         31.89           Turning diameter over bed         in         12           Turning-Ø over support         in         7           Bed width         in         7           Travels         If and the state of t | Specifications                               |      | <b>Basic Plus</b> |
|---------------------------------------------------------------------------------------------------------------------------------------------------------------------------------------------------------------------------------------------------------------------------------------------------------------------------------------------------------------------------------------------------------------------------------------------------------------------------------------------------------------------------------------------------------------------------------------------------------------------------------------------------------------------------------------------------------------------------------------------------------------------------------------------------------------------------------------------------------------------------------------------------------------------------------------------------------------------------------------------------------------------------------------------------------------------------------------------------------------------------------------------------------------------------------------------------------------------------------------------------------------------------------------------------------------------------------------------------------------------------------------------------------------------------------------------------------------------------------------------------------------------------------------------------------------------------------------------------------------------------------------------------------------------------------------------------------------------------------------------------------------------------------------------------------------------------------------------------------------------------------------------------------------|----------------------------------------------|------|-------------------|
| Turning diameter over bed in 12  Turning-Ø over support in 7  Bed width in 7  Travels  Travel X-axis in 6.1  Travel Z1-axis in 4  Swing range of top slide ± 60°  Headstock  Spindle speed rpm (9) 60 - 1,550  Spindle bore in 1  Spindle taper MT 5  Feed  Feed X-axis in/R 0.00055 - 0.01496  Feed Z-axis in/R 0.00205 - 0.0548  Tapping  Tapping, metric (26) 0,4-7 mm  Tapping, withworth TPI (34) 4-56  Tailstock  Tailstock quill diameter in 1  Tailstock taper MT 3  Tailstock quill stroke in 4  Tailstock traverse adjustment in ± 0.5  Drive Capacity  Measures and Weights  Overall dimensions (length x width x height) in 63x30x50  Weight in A                                                                                                                                                                                                                                                                                                                                                                                                                                                                                                                                                                                                                                                                                                                                                                                                                                                                                                                                                                                                                                                                                                                                                                                                                                                 | Working Area                                 |      |                   |
| Turning-Ø over support in 7  Bed width in 7  Travels  Travel X-axis in 6.1  Travel Z1-axis in 4  Swing range of top slide ± 60°  Headstock  Spindle speed rpm (9) 60 - 1,550  Spindle bore in 1  Spindle mount Camlock D1-4  Spindle taper MT 5  Feed  Feed X-axis in/R 0.00055 - 0.01496  Feed Z-axis in/R 0.00205 - 0.0548  Tapping  Tapping, metric (26) 0,4-7 mm  Tapping, withworth TPI (34) 4-56  Tailstock  Tailstock quill diameter in 1  Tailstock taper MT 3  Tailstock quill stroke in 4  Tailstock traverse adjustment in ± 0.5  Drive Capacity  Motor rating main drive Hp 1.5  Measures and Weights  Overall dimensions (length x width x height) in 63x30x50  Weight In 1                                                                                                                                                                                                                                                                                                                                                                                                                                                                                                                                                                                                                                                                                                                                                                                                                                                                                                                                                                                                                                                                                                                                                                                                                      | Center width                                 | in   | 31.89             |
| Bed width         in         7           Travels         in         6.1           Travel Z1-axis         in         4           Swing range of top slide         ± 60°           Headstock         Spindle speed         rpm         (9) 60 - 1,550           Spindle bore         in         1           Spindle mount         Camlock D1-4         Spindle taper           Feed         MT         5           Feed         In/R         0.00055 - 0.01496           Feed Z-axis         in/R         0.00205 - 0.0548           Tapping         Tapping, metric           Tapping, withworth         TPI         (34) 4-56           Tailstock         Tailstock         Tailstock quill diameter         in         1           Tailstock quill diameter         in         4         4           Tailstock traverse adjustment         in         4         4           Tailstock traverse adjustment         in         ± 0.5         5           Drive Capacity         Motor rating main drive         Hp         1.5           Measures and Weights         Overall dimensions (length x width x height)         in         63x30x50           Weight         Ibs         1,144 <td>Turning diameter over bed</td> <td>in</td> <td>12</td>                                                                                                                                                                                                                                                                                                                                                                                                                                                                                                                                                                                                                                                           | Turning diameter over bed                    | in   | 12                |
| Travels         in         6.1           Travel Z1-axis         in         4           Swing range of top slide         ± 60°           Headstock         Spindle speed         rpm         (9) 60 - 1,550           Spindle bore         in         1           Spindle mount         Camlock D1-4           Spindle taper         MT         5           Feed         Feed X-axis         in/R         0.00055 - 0.01496           Feed Z-axis         in/R         0.00205 - 0.0548           Tapping         Tapping, metric         (26) 0,4-7 mm           Tapping, withworth         TPI         (34) 4-56           Tailstock         Tailstock quill diameter         in         1           Tailstock quill stroke         in         1           Tailstock traverse adjustment         in         ± 0.5           Drive Capacity           Motor rating main drive         Hp         1.5           Measures and Weights         Overall dimensions (length x width x height)         in                                                                                                                                                                                                                                                                                                                                                                                                                                                                                                                                                                                                                                                                                                                                                                                                                                                                                                           | Turning-Ø over support                       | in   | 7                 |
| Travel X-axis         in         6.1           Travel Z1-axis         in         4           Swing range of top slide         ± 60°           Headstock         Fend         Fend           Spindle speed         rpm         (9) 60 - 1,550           Spindle bore         in         1           Spindle mount         Camlock D1-4           Spindle taper         MT         5           Feed         Feed         In/R         0.00055 - 0.01496           Feed Z-axis         in/R         0.00205 - 0.0548           Tapping         Tapping         (26) 0,4-7 mm           Tapping, withworth         TPI         (34) 4-56           Tailstock         Tailstock           Tailstock quill diameter         in         1           Tailstock quill stroke         in         4           Tailstock traverse adjustment         in         4           Tailstock traverse adjustment         in         4           Drive Capacity           Motor rating main drive         Hp         1.5           Measures and Weights           Overall dimensions (length x width x height)         in         63x30x50           Weight         lbs         1,144 <td>Bed width</td> <td>in</td> <td>7</td>                                                                                                                                                                                                                                                                                                                                                                                                                                                                                                                                                                                                                                                                                                   | Bed width                                    | in   | 7                 |
| Travel Z1-axis         in         4           Swing range of top slide         ± 60°           Headstock         Spindle speed         rpm         (9) 60 - 1,550           Spindle bore         in         1           Spindle mount         Camlock D1-4           Spindle taper         MT         5           Feed         Feed X-axis         in/R         0.00055 - 0.01496           Feed Z-axis         in/R         0.00205 - 0.0548           Tapping         Tapping, metric         (26) 0,4-7 mm           Tapping, withworth         TPI         (34) 4-56           Tailstock         Tailstock quill diameter         in         1           Tailstock quill diameter         in         4           Tailstock quill stroke         in         4           Tailstock traverse adjustment         in         4           Drive Capacity           Motor rating main drive         Hp         1.5           Measures and Weights           Overall dimensions (length x width x height)         in         63x30x50           Weight         lbs         1,144                                                                                                                                                                                                                                                                                                                                                                                                                                                                                                                                                                                                                                                                                                                                                                                                                                  | Travels                                      |      |                   |
| Swing range of top slide         ± 60°           Headstock         rpm         (9) 60 - 1,550           Spindle speed         in         1           Spindle mount         Camlock D1-4           Spindle taper         MT         5           Feed         Feed X-axis         in/R         0.00055 - 0.01496           Feed Z-axis         in/R         0.00205 - 0.0548           Tapping         Tapping, metric         (26) 0,4-7 mm           Tapping, withworth         TPI         (34) 4-56           Tailstock         Tailstock           Tailstock quill diameter         in         1           Tailstock quill stroke         in         4           Tailstock traverse adjustment         in         4           Drive Capacity           Motor rating main drive         Hp         1.5           Measures and Weights           Overall dimensions (length x width x height)         in         63x30x50           Weight         lbs         1,144                                                                                                                                                                                                                                                                                                                                                                                                                                                                                                                                                                                                                                                                                                                                                                                                                                                                                                                                         | Travel X-axis                                | in   | 6.1               |
| Headstock         Spindle speed         rpm         (9) 60 - 1,550           Spindle bore         in         1           Spindle mount         Camlock D1-4           Spindle taper         MT         5           Feed           Feed X-axis         in/R         0.00055 - 0.01496           Feed Z-axis         in/R         0.00205 - 0.0548           Tapping           Tapping, metric         (26) 0,4-7 mm           Tapping, withworth         TPI         (34) 4-56           Tailstock           Tailstock quill diameter         in         1           Tailstock taper         MT         3           Tailstock quill stroke         in         4           Tailstock traverse adjustment         in         ± 0.5           Drive Capacity           Motor rating main drive         Hp         1.5           Measures and Weights           Overall dimensions (length x width x height)         in         63x30x50           Weight         lbs         1,144                                                                                                                                                                                                                                                                                                                                                                                                                                                                                                                                                                                                                                                                                                                                                                                                                                                                                                                                | Travel Z1-axis                               | in   | 4                 |
| Spindle speed         rpm         (9) 60 - 1,550           Spindle bore         in         1           Spindle mount         Camlock D1-4           Spindle taper         MT         5           Feed           Feed Z-axis         in/R         0.00055 - 0.01496           Feed Z-axis         in/R         0.00205 - 0.0548           Tapping           Tapping, metric         (26) 0,4-7 mm           Tapping, withworth         TPI         (34) 4-56           Tailstock           Tailstock quill diameter         in         1           Tailstock taper         MT         3           Tailstock quill stroke         in         4           Tailstock traverse adjustment         in         ± 0.5           Drive Capacity           Motor rating main drive         Hp         1.5           Measures and Weights           Overall dimensions (length x width x height)         in         63x30x50           Weight         lbs         1,144                                                                                                                                                                                                                                                                                                                                                                                                                                                                                                                                                                                                                                                                                                                                                                                                                                                                                                                                                  | Swing range of top slide                     |      | ± 60°             |
| Spindle bore         in         1           Spindle mount         Camlock D1-4           Spindle taper         MT         5           Feed         Feed X-axis         in/R         0.00055 - 0.01496           Feed Z-axis         in/R         0.00205 - 0.0548           Tapping         Tapping, metric         (26) 0,4-7 mm           Tapping, withworth         TPI         (34) 4-56           Tailstock         Tailstock quill diameter         in         1           Tailstock quill stroke         in         4           Tailstock quill stroke         in         4           Tailstock traverse adjustment         in         ± 0.5           Drive Capacity           Motor rating main drive         Hp         1.5           Measures and Weights           Overall dimensions (length x width x height)         in         63x30x50           Weight         lbs         1,144                                                                                                                                                                                                                                                                                                                                                                                                                                                                                                                                                                                                                                                                                                                                                                                                                                                                                                                                                                                                            | Headstock                                    |      |                   |
| Spindle mount         Camlock D1-4           Spindle taper         MT         5           Feed         Feed X-axis         in/R         0.00055 - 0.01496           Feed Z-axis         in/R         0.00205 - 0.0548           Tapping         Tapping, metric         (26) 0,4-7 mm           Tapping, withworth         TPI         (34) 4-56           Tailstock         Tailstock quill diameter         in         1           Tailstock taper         MT         3           Tailstock quill stroke         in         4           Tailstock traverse adjustment         in         ± 0.5           Drive Capacity           Motor rating main drive         Hp         1.5           Measures and Weights         Overall dimensions (length x width x height)         in         63x30x50           Weight         lbs         1,144                                                                                                                                                                                                                                                                                                                                                                                                                                                                                                                                                                                                                                                                                                                                                                                                                                                                                                                                                                                                                                                                 | Spindle speed                                | rpm  | (9) 60 - 1,550    |
| Spindle taper         MT         5           Feed         Feed X-axis         in/R         0.00055 - 0.01496           Feed Z-axis         in/R         0.00205 - 0.0548           Tapping         Tapping, metric         (26) 0,4-7 mm           Tapping, withworth         TPI         (34) 4-56           Tailstock         Tailstock quill diameter         in         1           Tailstock taper         MT         3         3           Tailstock quill stroke         in         4         4           Tailstock traverse adjustment         in         ± 0.5           Drive Capacity         Motor rating main drive         Hp         1.5           Measures and Weights         Overall dimensions (length x width x height)         in         63x30x50           Weight         lbs         1,144                                                                                                                                                                                                                                                                                                                                                                                                                                                                                                                                                                                                                                                                                                                                                                                                                                                                                                                                                                                                                                                                                            | Spindle bore                                 | in   | 1                 |
| Feed X-axis         in/R         0.00055 - 0.01496           Feed Z-axis         in/R         0.00205 - 0.0548           Tapping           Tapping, metric         (26) 0,4-7 mm           Tapping, withworth         TPI         (34) 4-56           Tailstock           Tailstock quill diameter         in         1           Tailstock taper         MT         3           Tailstock quill stroke         in         4           Tailstock traverse adjustment         in         ± 0.5           Drive Capacity           Motor rating main drive         Hp         1.5           Measures and Weights           Overall dimensions (length x width x height)         in         63x30x50           Weight         lbs         1,144                                                                                                                                                                                                                                                                                                                                                                                                                                                                                                                                                                                                                                                                                                                                                                                                                                                                                                                                                                                                                                                                                                                                                                  | Spindle mount                                |      | Camlock D1-4      |
| Feed X-axis         in/R         0.00055 - 0.01496           Feed Z-axis         in/R         0.00205 - 0.0548           Tapping         (26) 0,4-7 mm           Tapping, wetric         (26) 0,4-7 mm           Tapping, withworth         TPI         (34) 4-56           Tailstock         In         1           Tailstock quill diameter         in         1           Tailstock taper         MT         3           Tailstock quill stroke         in         4           Tailstock traverse adjustment         in         ± 0.5           Drive Capacity           Motor rating main drive         Hp         1.5           Measures and Weights           Overall dimensions (length x width x height)         in         63x30x50           Weight         lbs         1,144                                                                                                                                                                                                                                                                                                                                                                                                                                                                                                                                                                                                                                                                                                                                                                                                                                                                                                                                                                                                                                                                                                                       | Spindle taper                                | MT   | 5                 |
| Feed Z-axis         in/R         0.00205 - 0.0548           Tapping         (26) 0,4-7 mm           Tapping, metric         (26) 0,4-7 mm           Tapping, withworth         TPI         (34) 4-56           Tailstock         Tailstock quill diameter           Tailstock taper         MT         3           Tailstock quill stroke         in         4           Tailstock traverse adjustment         in         ± 0.5           Drive Capacity           Motor rating main drive         Hp         1.5           Measures and Weights           Overall dimensions (length x width x height)         in         63x30x50           Weight         lbs         1,144                                                                                                                                                                                                                                                                                                                                                                                                                                                                                                                                                                                                                                                                                                                                                                                                                                                                                                                                                                                                                                                                                                                                                                                                                                | Feed                                         |      |                   |
| Tapping           Tapping, metric         (26) 0,4-7 mm           Tapping, withworth         TPI         (34) 4-56           Tailstock           Tailstock quill diameter         in         1           Tailstock taper         MT         3           Tailstock quill stroke         in         4           Tailstock traverse adjustment         in         ± 0.5           Drive Capacity           Motor rating main drive         Hp         1.5           Measures and Weights           Overall dimensions (length x width x height)         in         63x30x50           Weight         lbs         1,144                                                                                                                                                                                                                                                                                                                                                                                                                                                                                                                                                                                                                                                                                                                                                                                                                                                                                                                                                                                                                                                                                                                                                                                                                                                                                           | Feed X-axis                                  | in/R | 0.00055 - 0.01496 |
| Tapping, metric         (26) 0,4-7 mm           Tapping, withworth         TPI         (34) 4-56           Tailstock           Tailstock quill diameter         in         1           Tailstock taper         MT         3           Tailstock quill stroke         in         4           Tailstock traverse adjustment         in         ± 0.5           Drive Capacity           Motor rating main drive         Hp         1.5           Measures and Weights           Overall dimensions (length x width x height)         in         63x30x50           Weight         lbs         1,144                                                                                                                                                                                                                                                                                                                                                                                                                                                                                                                                                                                                                                                                                                                                                                                                                                                                                                                                                                                                                                                                                                                                                                                                                                                                                                             | Feed Z-axis                                  | in/R | 0.00205 - 0.0548  |
| Tapping, withworth  Tailstock  Tailstock quill diameter  Tailstock taper  Tailstock quill stroke  Tailstock quill stroke  in  Tailstock traverse adjustment  in  ± 0.5  Drive Capacity  Motor rating main drive  Hp  1.5  Measures and Weights  Overall dimensions (length x width x height)  Weight  Teilstock quill diameter  in  ± 0.5  Hp  1.5  Measures and Weights  Overall dimensions (length x width x height)  In  63x30x50  Weight                                                                                                                                                                                                                                                                                                                                                                                                                                                                                                                                                                                                                                                                                                                                                                                                                                                                                                                                                                                                                                                                                                                                                                                                                                                                                                                                                                                                                                                                  | Tapping                                      |      |                   |
| Tailstock Tailstock quill diameter in 1 Tailstock taper MT 3 Tailstock quill stroke in 4 Tailstock traverse adjustment in ± 0.5  Drive Capacity  Motor rating main drive Hp 1.5  Measures and Weights  Overall dimensions (length x width x height) in 63x30x50  Weight                                                                                                                                                                                                                                                                                                                                                                                                                                                                                                                                                                                                                                                                                                                                                                                                                                                                                                                                                                                                                                                                                                                                                                                                                                                                                                                                                                                                                                                                                                                                                                                                                                       | Tapping, metric                              |      | (26) 0,4-7 mm     |
| Tailstock quill diameter         in         1           Tailstock taper         MT         3           Tailstock quill stroke         in         4           Tailstock traverse adjustment         in         ± 0.5           Drive Capacity           Motor rating main drive         Hp         1.5           Measures and Weights           Overall dimensions (length x width x height)         in         63x30x50           Weight         lbs         1,144                                                                                                                                                                                                                                                                                                                                                                                                                                                                                                                                                                                                                                                                                                                                                                                                                                                                                                                                                                                                                                                                                                                                                                                                                                                                                                                                                                                                                                            | Tapping, withworth                           | TPI  | (34) 4-56         |
| Tailstock taper         MT         3           Tailstock quill stroke         in         4           Tailstock traverse adjustment         in         ± 0.5           Drive Capacity           Motor rating main drive         Hp         1.5           Measures and Weights           Overall dimensions (length x width x height)         in         63x30x50           Weight         lbs         1,144                                                                                                                                                                                                                                                                                                                                                                                                                                                                                                                                                                                                                                                                                                                                                                                                                                                                                                                                                                                                                                                                                                                                                                                                                                                                                                                                                                                                                                                                                                    | Tailstock                                    |      |                   |
| Tailstock quill strokein4Tailstock traverse adjustmentin $\pm$ 0.5Drive CapacityMotor rating main driveHp1.5Measures and WeightsOverall dimensions (length x width x height)in $63x30x50$ Weightlbs1,144                                                                                                                                                                                                                                                                                                                                                                                                                                                                                                                                                                                                                                                                                                                                                                                                                                                                                                                                                                                                                                                                                                                                                                                                                                                                                                                                                                                                                                                                                                                                                                                                                                                                                                      | Tailstock quill diameter                     | in   | 1                 |
| Tailstock traverse adjustment in ± 0.5  Drive Capacity  Motor rating main drive Hp 1.5  Measures and Weights  Overall dimensions (length x width x height) in 63x30x50  Weight lbs 1,144                                                                                                                                                                                                                                                                                                                                                                                                                                                                                                                                                                                                                                                                                                                                                                                                                                                                                                                                                                                                                                                                                                                                                                                                                                                                                                                                                                                                                                                                                                                                                                                                                                                                                                                      | Tailstock taper                              | MT   | 3                 |
| Drive Capacity  Motor rating main drive Hp 1.5  Measures and Weights  Overall dimensions (length x width x height) in 63x30x50  Weight lbs 1,144                                                                                                                                                                                                                                                                                                                                                                                                                                                                                                                                                                                                                                                                                                                                                                                                                                                                                                                                                                                                                                                                                                                                                                                                                                                                                                                                                                                                                                                                                                                                                                                                                                                                                                                                                              | Tailstock quill stroke                       | in   | 4                 |
| Motor rating main drive Hp 1.5  Measures and Weights  Overall dimensions (length x width x height) in 63x30x50  Weight lbs 1,144                                                                                                                                                                                                                                                                                                                                                                                                                                                                                                                                                                                                                                                                                                                                                                                                                                                                                                                                                                                                                                                                                                                                                                                                                                                                                                                                                                                                                                                                                                                                                                                                                                                                                                                                                                              | Tailstock traverse adjustment                | in   | ± 0.5             |
| Measures and Weights       Overall dimensions (length x width x height)     in     63x30x50       Weight     lbs     1,144                                                                                                                                                                                                                                                                                                                                                                                                                                                                                                                                                                                                                                                                                                                                                                                                                                                                                                                                                                                                                                                                                                                                                                                                                                                                                                                                                                                                                                                                                                                                                                                                                                                                                                                                                                                    | Drive Capacity                               |      |                   |
| Overall dimensions (length x width x height) in 63x30x50  Weight lbs 1,144                                                                                                                                                                                                                                                                                                                                                                                                                                                                                                                                                                                                                                                                                                                                                                                                                                                                                                                                                                                                                                                                                                                                                                                                                                                                                                                                                                                                                                                                                                                                                                                                                                                                                                                                                                                                                                    | Motor rating main drive                      | Нр   | 1.5               |
| Weight lbs 1,144                                                                                                                                                                                                                                                                                                                                                                                                                                                                                                                                                                                                                                                                                                                                                                                                                                                                                                                                                                                                                                                                                                                                                                                                                                                                                                                                                                                                                                                                                                                                                                                                                                                                                                                                                                                                                                                                                              | Measures and Weights                         |      |                   |
|                                                                                                                                                                                                                                                                                                                                                                                                                                                                                                                                                                                                                                                                                                                                                                                                                                                                                                                                                                                                                                                                                                                                                                                                                                                                                                                                                                                                                                                                                                                                                                                                                                                                                                                                                                                                                                                                                                               | Overall dimensions (length x width x height) | in   | 63x30x50          |
| Part No. 300809                                                                                                                                                                                                                                                                                                                                                                                                                                                                                                                                                                                                                                                                                                                                                                                                                                                                                                                                                                                                                                                                                                                                                                                                                                                                                                                                                                                                                                                                                                                                                                                                                                                                                                                                                                                                                                                                                               | Weight                                       | lbs  | 1,144             |
|                                                                                                                                                                                                                                                                                                                                                                                                                                                                                                                                                                                                                                                                                                                                                                                                                                                                                                                                                                                                                                                                                                                                                                                                                                                                                                                                                                                                                                                                                                                                                                                                                                                                                                                                                                                                                                                                                                               | Part No.                                     |      | 300809            |

### Standard Equipment

3-axis position indicator, 3-jaw chuck  $\varnothing$  6", 4-jaw face plate chuck  $\varnothing$  8", face plate  $\varnothing$  10", quick change tool holder WAD 1675, quick change tool holder head WA, steady and follow rests, chip tray, fixed splash guard (wall), chuck guard, base, change gears, reducing sleeves, dead center, thread gauge, operating tools, operator instructions