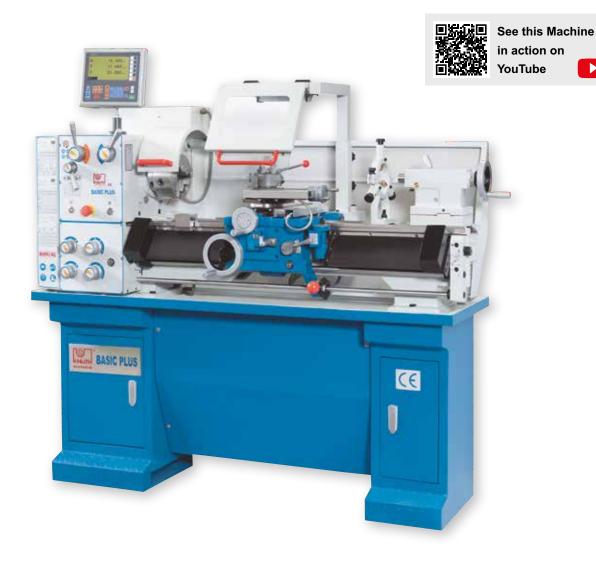

### Mechanics Lathe

# **Basic Plus**

## Affordable entry level lathe for industrial use

### **Extensive standard equipment**

- · Hardened and ground headstock gears
- Headstock with Camlock D1-4" mount, bore diam. 1.5 in, run in 2 adjustable tapered roller bearings
- · Adjustable headstock bearing
- Tailstock can be moved ± 0.4 in for taper turning
- Reversing gear reversing gearbox for changing the feed direction
- Guides are adjustable via tapered gibs
- · Cast-iron bed, double v-guide, hardened and ground